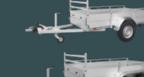

### Three-way tilt function

By moving the locking pins you can tilt left, right or backwards. You can easily unload your load in the right place with great precision.