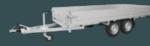

#### KSX - Tipper with class

With its three-way tipping facility, a tipping angle of 45° and its robust build quality, the Anssems KSX is a great tool for professionals. The KSX tipper has a robot welded chassis and heavy duty 145 cm long A-frame allowing great support while maintaining much needed carrying capacity. The upper chassis is made of robot welded steel creating a strong loading floor support. The entire range is 100% wood-free guarantying years of trouble free use.