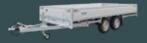

## "MY ANSSEMS KSX DOES A FANTASTIC JOB OVER AND OVER AGAIN"

More transport volume thanks to the extension sides, an often used accessorie. A internal loading height of 65 cm is created.

Popular with many KSX users is the ladder rack. The ladder rack offers more binding options and cargo support.