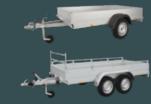

## "MY ANSSEMS KSX DOES A FANTASTIC JOB OVER AND OVER AGAIN"

More transport volume thanks to the extension sides, an often used accessorie. A internal loading height of 65 cm is created.

Popular with many KSX users is the ladder rack. The ladder rack offers more binding options and cargo support.