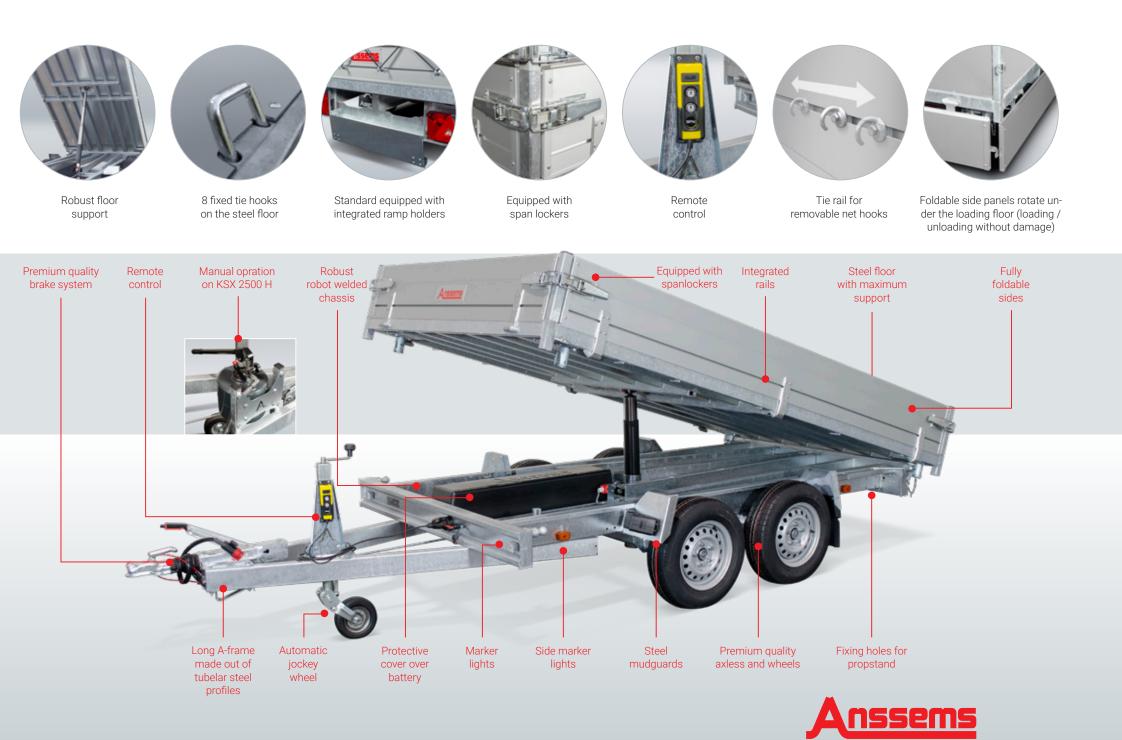

#### KSX - Tipper with class

With its three-way tipping facility, a tipping angle of 45° and its robust build quality, the Anssems KSX is a great tool for professionals. The KSX tipper has a robot welded chassis and heavy duty 145 cm long A-frame allowing great support while maintaining much needed carrying capacity. The upper chassis is made of robot welded steel creating a strong loading floor support. The entire range is 100% wood-free guarantying years of trouble free use.

#### Anssems has paid attention to every detail

The built-in battery and battery charger give you peace of mind. You can always rely on the remote control tipping function. The remote control is much safer and is giving you all round visibility while unloading compared to the manual tipper. The KSX has a safety support under the body, a warning signal during lowering, side marker lights and integrated number plate holders. With a wide selection of accessories helping to make the KSX a market leader in its class.

#### KSX Tippers, multifunctional and sustainable

During the KSX tipper development phase the keyword was to be multifunctional. Depending on your transport needs, there are 4 different models and many accessories to chose from to meet your needs. The Anssems KSX Trailer is build for heavy loads such as sand, rubble, firewood, or garden waste.