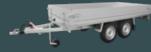

#### Questions?

Ask the local Anssems dealer for all KSX options or inform yourself on www.anssems.eu. The Anssems customer service is at your service.

|   | ,<br>V |
|---|--------|
| A |        |

| Туре                               | KSX 2500 H<br>305x178 | KSX 2500 E<br>305x178 | KSX 3000 E<br>305x178 | KSX 3500 E<br>305x178 |
|------------------------------------|-----------------------|-----------------------|-----------------------|-----------------------|
| Gross capacity                     | 2500 kg               | 2500 kg               | 3000 kg               | 3500 kg               |
| Unloaden trailer weight            | 690 kg                | 745 kg                | 770 kg                | 820 kg                |
| Load capacity                      | 1810 kg               | 1755 kg               | 2230 kg               | 2680 kg               |
| Axles pcs                          | 2                     | 2                     | 2                     | 2                     |
| Braked or unbraked version         | braked                | braked                | braked                | braked                |
| Tilt control                       | manual                | electric              | electric              | electric              |
| Internal length <mark>(A)</mark>   | 305 cm                | 305 cm                | 305 cm                | 305 cm                |
| Internal width <mark>(B)</mark>    | 178 cm                | 178 cm                | 178 cm                | 178 cm                |
| Floor height <mark>(C)</mark>      | 65 cm                 | 65 cm                 | 63 cm                 | 64 cm                 |
| A-Frame length <mark>(D)</mark>    | 145 cm                | 145 cm                | 145 cm                | 145 cm                |
| Total length <mark>(E)</mark>      | 462 cm                | 462 cm                | 462 cm                | 462 cm                |
| Total width <mark>(F)</mark>       | 189 cm                | 189 cm                | 189 cm                | 189 cm                |
| Total height <mark>(G)</mark>      | 95 cm                 | 95 cm                 | 93 cm                 | 94 cm                 |
| Side panel heigth <mark>(H)</mark> | 30 cm                 | 30 cm                 | 30 cm                 | 30 cm                 |
| Wheel / tyresize                   | 185/70R13             | 185/70R13             | 185/60R12             | 185/60R12             |
|                                    |                       |                       |                       |                       |