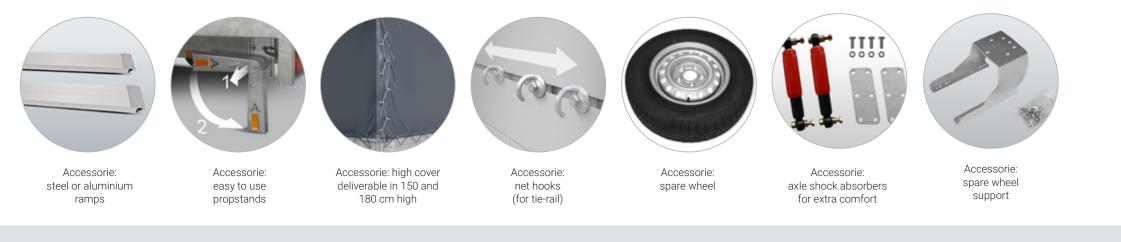

| Accessories                         | KSX 2500 H<br>305x178 | KSX 2500 E<br>305x178 | KSX 3000 E<br>305x178 | KSX 3500 E<br>305x178 |
|-------------------------------------|-----------------------|-----------------------|-----------------------|-----------------------|
| High cover (internal height 150 cm) | v                     | v                     | v                     | v                     |
| High cover (internal height 180 cm) | v                     | v                     | v                     | v                     |
| Flat cover                          | v                     | v                     | v                     | v                     |
| Extension sides (height 35 cm)      | v                     | v                     | v                     | v                     |
| Extension sides (height 70 cm)      | v                     | v                     | v                     | v                     |
| Propstands                          | v                     | v                     | v                     | v                     |
| Tie hooks                           | v                     | v                     | v                     | v                     |
| Tie eye M8                          | v                     | v                     | v                     | v                     |
| Aluminium Ramps                     | v                     | v                     | v                     | v                     |
| Steel Ramps                         | v                     | v                     | v                     | v                     |
| Spare wheel with support            | v                     | v                     | v                     | v                     |
| Axle shock absorbers                | v                     | v                     | v                     | v                     |