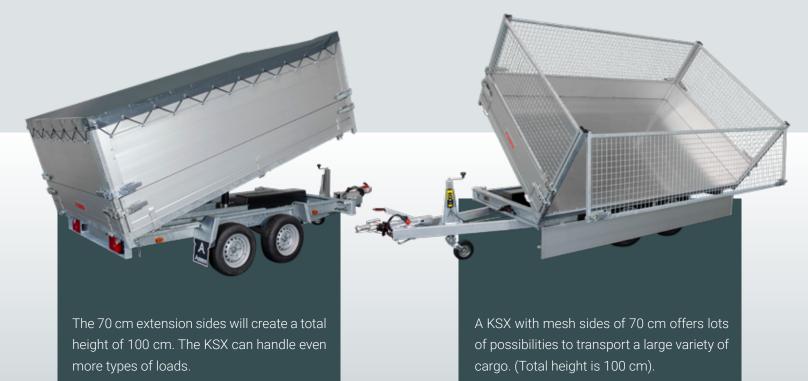

## "MY ANSSEMS KSX DOES A FANTASTIC JOB OVER AND OVER AGAIN"

More transport volume thanks to the extension sides, an often used accessorie. A internal loading height of 65 cm is created.

Popular with many KSX users is the ladder rack. The ladder rack offers more binding options and cargo support.