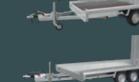

### Three-way tilt function

By moving the locking pins you can tilt left, right or backwards. You can easily unload your load in the right place with great precision.