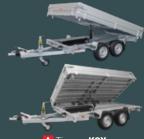

### Three-way tilt function

By moving the locking pins you can tilt left, right or backwards. You can easily unload your load in the right place with great precision.