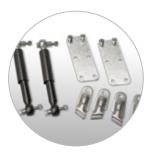

## More possibilities withe the MSX

Thanks to the wide range of accessories the Anssems MSX range is incredibly versatile. For example, propstands offer extra stability during loading and un-loading. Mount the MSX axle shock absorbers for more driver comfort. Do you want extra tie-down options? Use the wheelstops. The jockey wheel features a unique lift up system keeping it out of harm's way.

Tie hooks in the cornerposts

Accessorie: wheelstop with tie-down possibilities

Accessorie: Easyfix straps

Accessorie: axle shock absorbers vor extra driving comfort

Accessorie: steel ladder rack

Accessorie: propstands