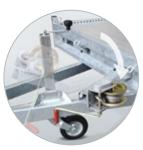

## More possibilities withe the MSX

Thanks to the wide range of accessories the Anssems MSX range is incredibly versatile. For example, propstands offer extra stability during loading and un-loading. Mount the MSX axle shock absorbers for more driver comfort. Do you want extra tie-down options? Use the wheelstops. The jockey wheel features a unique lift up system keeping it out of harm's way.

Tie hooks in the cornerposts

Accessorie: wheelstop with tie-down possibilities

Accessorie: Easyfix straps

Accessorie: axle shock absorbers vor extra driving comfort

Accessorie: steel ladder rack

Accessorie: propstands