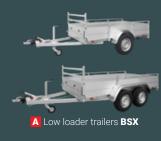

## The avantage of extended panels

Do you want to transport more than just vehicles? Then choose the aluminium extension sides. The Anssems MSX can now be used to transport bulk items such as building materials. The steel corner posts are standard equipped with tie hooks.