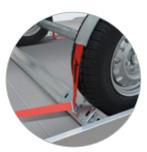

## Easyfix-system

Secure vehicles quick and safely by using the wheelstops in combination with the easyfix strap set.

| Туре                       | MSX 2700<br>405x200 | MSX 3000<br>405x200 | MSX 3500<br>405x200 |
|----------------------------|---------------------|---------------------|---------------------|
| Gross capacity             | 2700 kg             | 3000 kg             | 3500 kg             |
| Axles pcs                  | 2                   | 2                   | 2                   |
| Braked or unbraked version | braked              | braked              | braked              |
| Unloaden trailer weight    | 520 kg              | 536 kg              | 620 kg              |
| Load capacity              | 2180 kg             | 2464 kg             | 2880 kg             |
| Internal length (A)        | 405 cm              | 405 cm              | 405 cm              |
| Internal width (B)         | 200 cm              | 200 cm              | 200 cm              |
| Floor height (C)           | 62 cm               | 62 cm               | 64 cm               |
| A-Frame length (D)         | 145 cm              | 145 cm              | 145 cm              |
| Total length (E)           | 558 cm              | 558 cm              | 558 cm              |
| Total width (F)            | 208 cm              | 208 cm              | 208 cm              |
| Ramp length (G)            | 300* cm             | 250** cm            | 250** cm            |
| Side-panel heigth (H)      | 4,5 cm              | 4,5 cm              | 4,5 cm              |
| Ramp width (I)             | 30 cm               | 30 cm               | 30 cm               |
| Wheel / tyresize           | 185/60R12           | 185/60R12           | 185/60R12           |