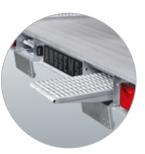

Aluminium floor

Aluminium ramps of 300 cm on the MSX2700

Steel ramps of 250 cm on the MSX 3000 and MSX 3500

In length adjustable and rotatable winch

Very strong chassis for maximum floor support

Recesses for tie-down possibilities

Tie hooks in the cornerposts

Accessorie: wheelstop with tie-down possibilities

Accessorie: Easyfix straps

Accessorie: axle shock absorbers vor extra driving comfort

Accessorie: steel ladder rack

Accessorie: propstands