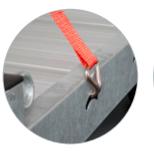

## Easyfix-system

Secure vehicles quick and safely by using the wheelstops in combination with the easyfix strap set.

| Туре                       | MSX 2700<br>405x200 | MSX 3000<br>405x200 | MSX 3500<br>405x200 |
|----------------------------|---------------------|---------------------|---------------------|
| Gross capacity             | 2700 kg             | 3000 kg             | 3500 kg             |
| Axles pcs                  | 2                   | 2                   | 2                   |
| Braked or unbraked version | braked              | braked              | braked              |
| Unloaden trailer weight    | 520 kg              | 536 kg              | 620 kg              |
| Load capacity              | 2180 kg             | 2464 kg             | 2880 kg             |
| Internal length (A)        | 405 cm              | 405 cm              | 405 cm              |
| Internal width (B)         | 200 cm              | 200 cm              | 200 cm              |
| Floor height (C)           | 62 cm               | 62 cm               | 64 cm               |
| A-Frame length (D)         | 145 cm              | 145 cm              | 145 cm              |
| Total length (E)           | 558 cm              | 558 cm              | 558 cm              |
| Total width (F)            | 208 cm              | 208 cm              | 208 cm              |
| Ramp length (G)            | 300* cm             | 250** cm            | 250** cm            |
| Side-panel heigth (H)      | 4,5 cm              | 4,5 cm              | 4,5 cm              |
| Ramp width (I)             | 30 cm               | 30 cm               | 30 cm               |
| Wheel / tyresize           | 185/60R12           | 185/60R12           | 185/60R12           |