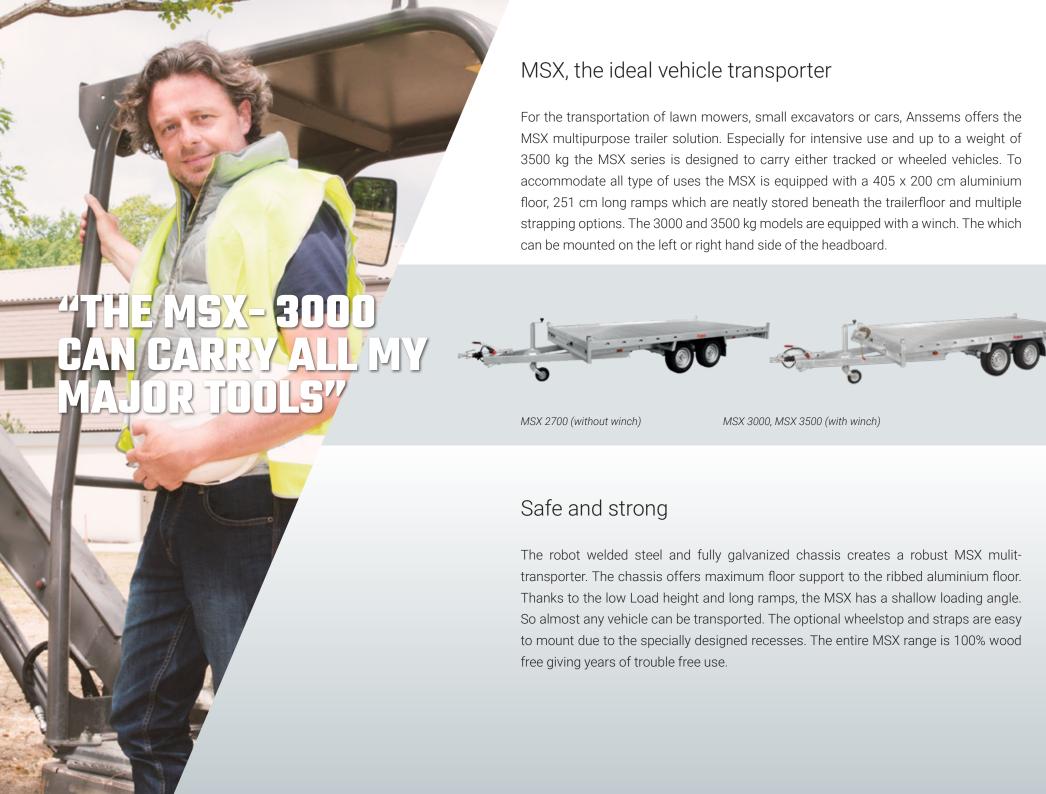

## More possibilities withe the MSX

Thanks to the wide range of accessories the Anssems MSX range is incredibly versatile. For example, propstands offer extra stability during loading and un-loading. Mount the MSX axle shock absorbers for more driver comfort. Do you want extra tie-down options? Use the wheelstops. The jockey wheel features a unique lift up system keeping it out of harm's way.

## The avantage of extended panels

Do you want to transport more than just vehicles? Then choose the aluminium extension sides. The Anssems MSX can now be used to transport bulk items such as building materials. The steel corner posts are standard equipped with tie hooks.