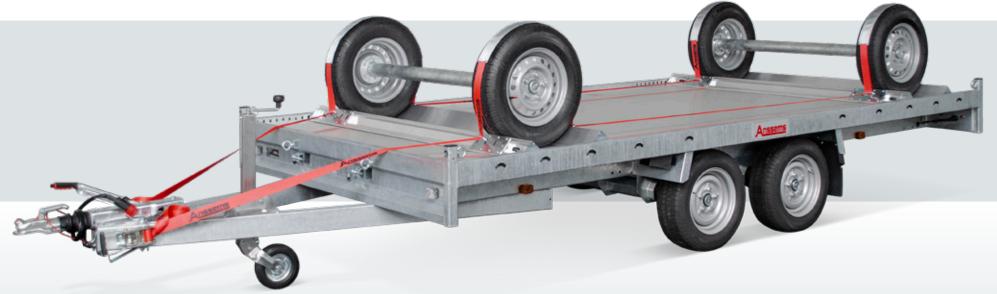

Aluminium floor

Aluminium ramps of 300 cm on the MSX2700

Steel ramps of 250 cm on the MSX 3000 and MSX 3500

In length adjustable and rotatable winch

Very strong chassis for maximum floor support

Recesses for tie-down possibilities

## Easyfix-system

Secure vehicles quick and safely by using the wheelstops in combination with the easyfix strap set.

| Туре                       | MSX 2700<br>405x200 | MSX 3000<br>405x200 | MSX 3500<br>405x200 |
|----------------------------|---------------------|---------------------|---------------------|
| Gross capacity             | 2700 kg             | 3000 kg             | 3500 kg             |
| Axles pcs                  | 2                   | 2                   | 2                   |
| Braked or unbraked version | braked              | braked              | braked              |
| Unloaden trailer weight    | 520 kg              | 536 kg              | 620 kg              |
| Load capacity              | 2180 kg             | 2464 kg             | 2880 kg             |
| Internal length (A)        | 405 cm              | 405 cm              | 405 cm              |
| Internal width (B)         | 200 cm              | 200 cm              | 200 cm              |
| Floor height (C)           | 62 cm               | 62 cm               | 64 cm               |
| A-Frame length (D)         | 145 cm              | 145 cm              | 145 cm              |
| Total length (E)           | 558 cm              | 558 cm              | 558 cm              |
| Total width (F)            | 208 cm              | 208 cm              | 208 cm              |
| Ramp length (G)            | 300* cm             | 250** cm            | 250** cm            |
| Side-panel heigth (H)      | 4,5 cm              | 4,5 cm              | 4,5 cm              |
| Ramp width (I)             | 30 cm               | 30 cm               | 30 cm               |
| Wheel / tyresize           | 185/60R12           | 185/60R12           | 185/60R12           |