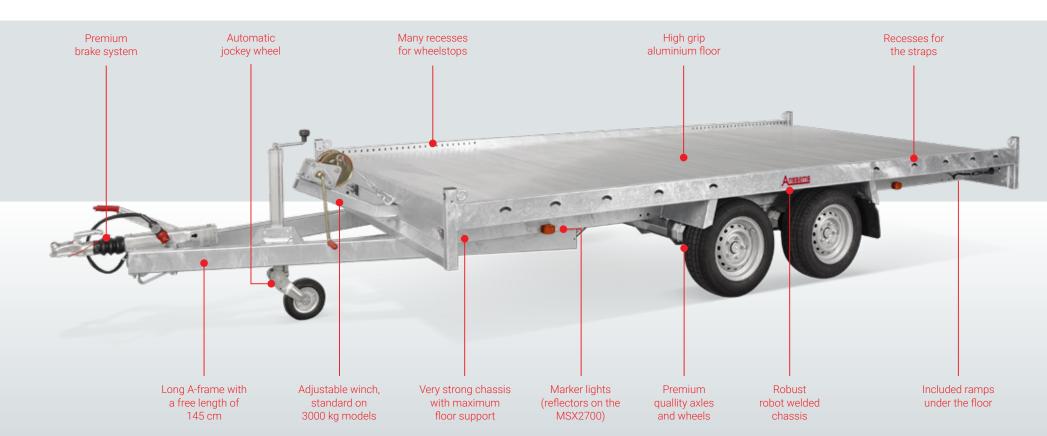

Aluminium floor

Aluminium ramps of 300 cm on the MSX2700

Steel ramps of 250 cm on the MSX 3000 and MSX 3500

In length adjustable and rotatable winch

Very strong chassis for maximum floor support

Recesses for tie-down possibilities

Marker lights