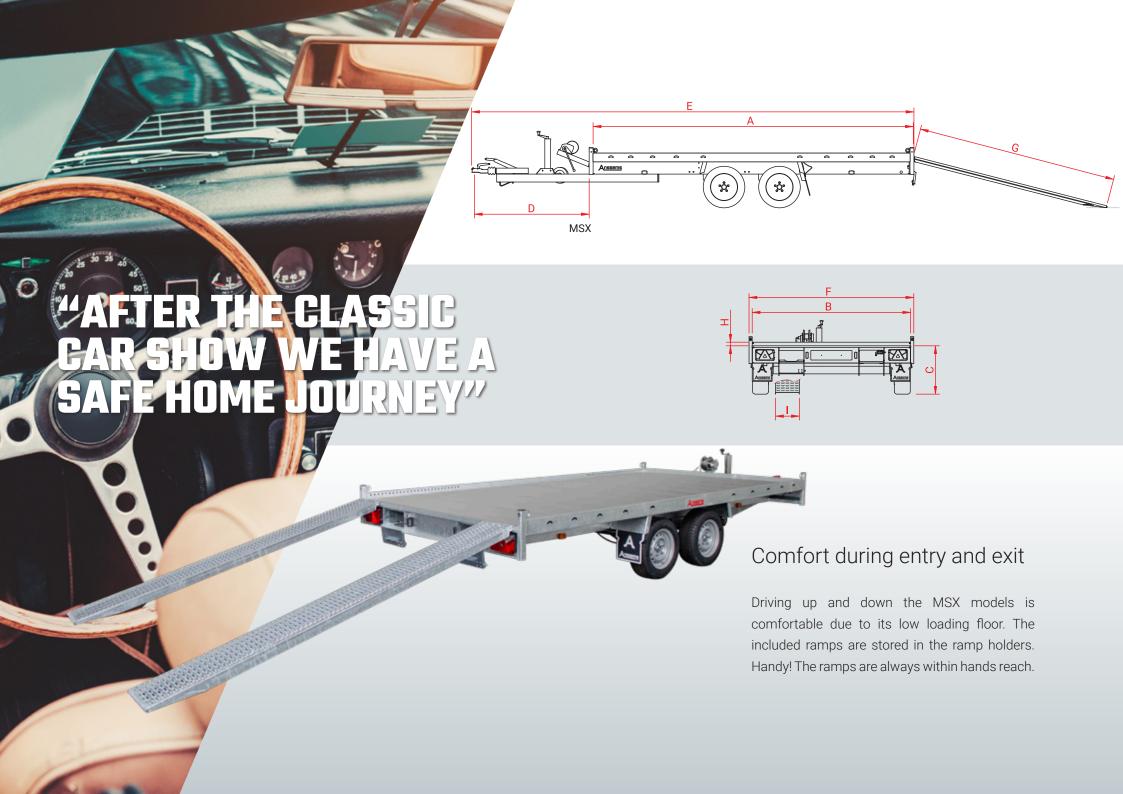

## Easyfix-system

Secure vehicles quick and safely by using the wheelstops in combination with the easyfix strap set.

| Туре                       | MSX 2700<br>405x200 | MSX 3000<br>405x200 | MSX 3500<br>405x200 |
|----------------------------|---------------------|---------------------|---------------------|
| Gross capacity             | 2700 kg             | 3000 kg             | 3500 kg             |
| Axles pcs                  | 2                   | 2                   | 2                   |
| Braked or unbraked version | braked              | braked              | braked              |
| Unloaden trailer weight    | 520 kg              | 536 kg              | 620 kg              |
| Load capacity              | 2180 kg             | 2464 kg             | 2880 kg             |
| Internal length (A)        | 405 cm              | 405 cm              | 405 cm              |
| Internal width (B)         | 200 cm              | 200 cm              | 200 cm              |
| Floor height (C)           | 62 cm               | 62 cm               | 64 cm               |
| A-Frame length (D)         | 145 cm              | 145 cm              | 145 cm              |
| Total length (E)           | 558 cm              | 558 cm              | 558 cm              |
| Total width (F)            | 208 cm              | 208 cm              | 208 cm              |
| Ramp length (G)            | 300* cm             | 250** cm            | 250** cm            |
| Side-panel heigth (H)      | 4,5 cm              | 4,5 cm              | 4,5 cm              |
| Ramp width (I)             | 30 cm               | 30 cm               | 30 cm               |
| Wheel / tyresize           | 185/60R12           | 185/60R12           | 185/60R12           |