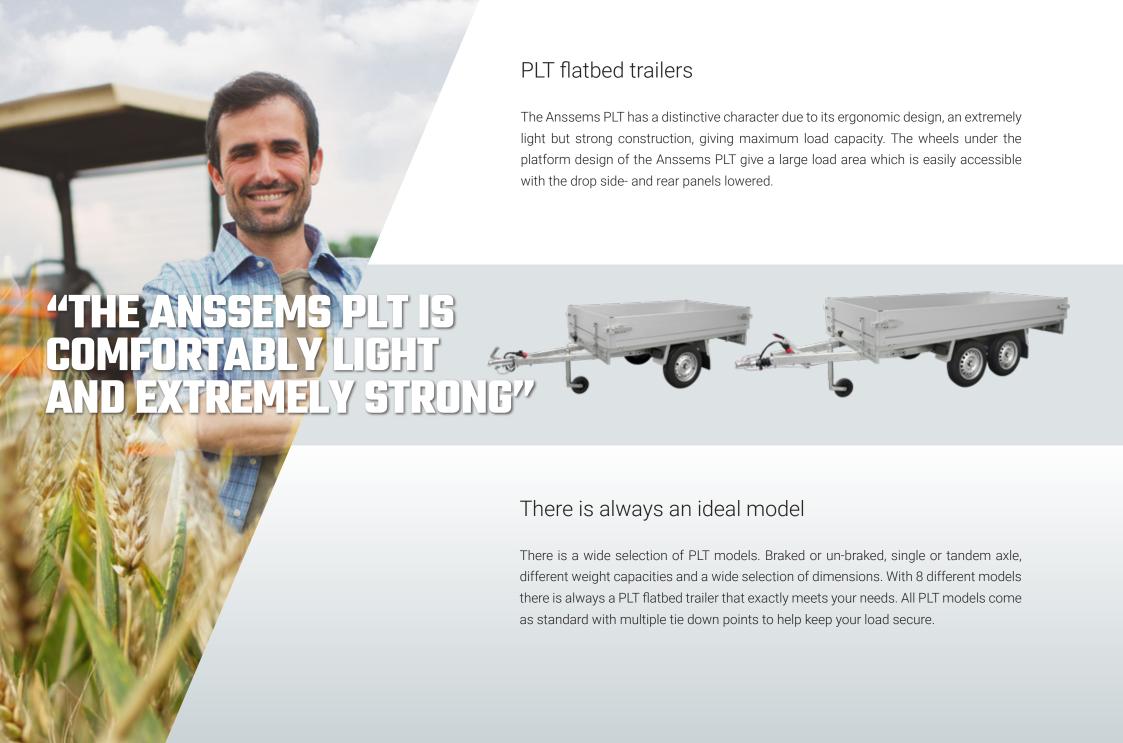

Optimally accessible loading floor



Standard equipped with jockey wheel



Equipped with span lockers



8 tie hooks on loading floor



Tie-rail for removable and adjustable net hooks



Reliable and clear lighting



Always clearly visible









Accessorie: aluminium ramps



Accessorie: Spare wheel



Accessorie: Spare wheel support



Accessorie: Net hooks



Accessorie: Tie eye



Accessorie: axle schock absorbers (for braked version only)







| Accessories                       | PLT 750<br>211x132 | PLT 750<br>231x132 | PLTB 1000<br>211x132 | PLTB 1000<br>231x132 | PLTT 750<br>251x150 | PLTT 750<br>305x150 | PLTT 1350<br>251x150 | PLTT 1350<br>305x150 |
|-----------------------------------|--------------------|--------------------|----------------------|-----------------