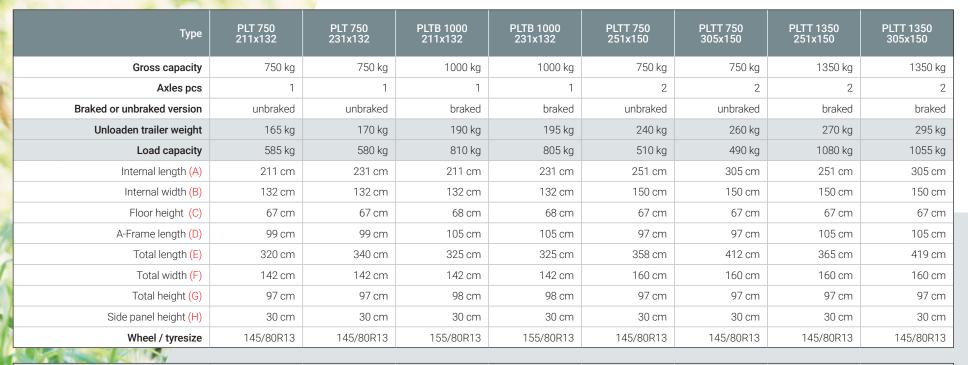

Optimally accessible loading floor



Standard equipped with jockey wheel



Equipped with span lockers



8 tie hooks on loading floor



Tie-rail for removable and adjustable net hooks



Reliable and clear lighting



Always clearly visible









Accessorie: aluminium ramps



Accessorie: Spare wheel



Accessorie: Spare wheel support



Accessorie: Net hooks



Accessorie: Tie eye



Accessorie: axle schock absorbers (for braked version only)







| Accessories                       | PLT 750<br>211x132 | PLT 750<br>231x132 | PLTB 1000<br>211x132 | PLTB 1000<br>231x132 | PLTT 750<br>251x150 | PLTT 750<br>305x150 | PLTT 1350<br>251x150 | PLTT 1350<br>305x150 |
|-----------------------------------|--------------------|--------------------|----------------------|----------------------|---------------------|---------------------|----------------------|----------------------|
| Flat cover                        | v                  | v                  | v                    | v                    | v                   | v                   | v                    | v                    |
| Rope hooks                        | v                  | v                  | v                    | v                    | v                   | v