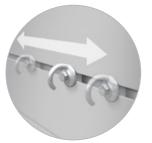

Optimally accessible loading floor

Standard equipped with jockey wheel

Equipped with span lockers

8 tie hooks on loading floor

Tie-rail for removable and adjustable net hooks

Reliable and clear lighting

Always clearly visible