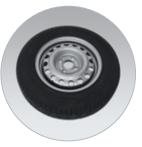

Accessorie: aluminium ramps

Accessorie: Spare wheel

Accessorie: Spare wheel support

Accessorie: Net hooks

Accessorie: Tie eye

Accessorie: axle schock absorbers (for braked version only)

| Accessories                       | PLT 750<br>211x132 | PLT 750<br>231x132 | PLTB 1000<br>211x132 | PLTB 1000<br>231x132 | PLTT 750<br>251x150 | PLTT 750<br>305x150 | PLTT 1350<br>251x150 | PLTT 1350<br>305x150 |
|-----------------------------------|--------------------|--------------------|----------------------|----------------------|---------------------|---------------------|----------------------|----------------------|
| Flat cover                        | v                  | v                  | v                    | v                    | v                   | v                   | v                    | v                    |
| Rope hooks                        | v                  | v                  | v                    | v                    | v                   | v                   | v                    | v                    |
| Aluminium ramps for universal use | v                  | v                  | v                    | v                    | v                   | v                   | v                    | v                    |
| Spare wheel with support          | v                  | v                  | v                    | v                    | v                   | v                   | v                    | v                    |
| Axle shock absorbers              | x                  | x                  | v                    | v                    | x                   | x                   | v                    | v                    |
| Front ladder rack (height 75 cm)  | v                  | v                  | v                    | v                    | v                   | v                   | v                    | v                    |
| Extension sides (height 30 cm)    | v                  | v                  | v                    | v                    | v                   | v                   | v                    | v                    |