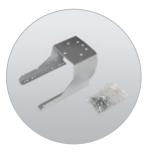

Accessorie: aluminium ramps

Accessorie: Spare wheel

Accessorie: Spare wheel support

Accessorie: Net hooks

Accessorie: Tie eye

Accessorie: axle schock absorbers (for braked version only)

| Accessories                       | PLT 750<br>211x132 | PLT 750<br>231x132 | PLTB 1000<br>211x132 | PLTB 1000<br>231x132 | PLTT 750<br>251x150 | PLTT 750<br>305x150 | PLTT 1350<br>251x150 | PLTT 1350<br>305x150 |
|-----------------------------------|--------------------|--------------------|----------------------|----------------------|---------------------|---------------------|----------------------|----------------------|
| Flat cover                        | v                  | v                  | v                    | v                    | v                   | v                   | v                    | v                    |
| Rope hooks                        | v                  | v                  | v                    | v                    | v                   | v                   | v                    | v                    |
| Aluminium ramps for universal use | v                  | v                  | v                    | v                    | v                   | v                   | v                    | v                    |
| Spare wheel with support          | v                  | v                  | v                    | v                    | v                   | v                   | v                    | v                    |
| Axle shock absorbers              | x                  | x                  | v                    | v                    | x                   | x                   | v                    | v                    |
| Front ladder rack (height 75 cm)  | v                  | v                  | v                    | v                    | v                   | v                   | v                    | v                    |
| Extension sides (height 30 cm)    | v                  | v                  | v                    | v                    | v                   | v                   | v                    | v                    |