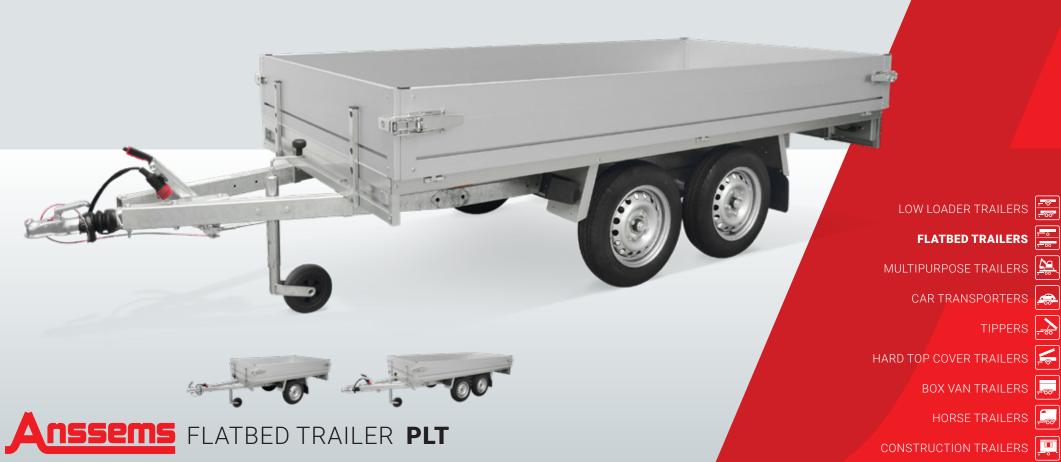

Optimally accessible loading floor



Standard equipped with jockey wheel



Equipped with span lockers



8 tie hooks on loading floor



Tie-rail for removable and adjustable net hooks



Reliable and clear lighting



Always clearly visible









Accessorie: aluminium ramps



Accessorie: Spare wheel



Accessorie: Spare wheel support



Accessorie: Net hooks



Accessorie: Tie eye



Accessorie: axle schock absorbers (for braked version only)







| Accessories                       | PLT 750<br>211x132 | PLT 750<br>231x132 | PLTB 1000<br>211x132 | PLTB 1000<br>231x132 | PLTT 750<br>251x150 | PLTT 750<br>305x150 | PLTT 1350<br>251x150 | PLTT 1350<br>305x150 |
|-----------------------------------|--------------------|--------------------|----------------------|---------------