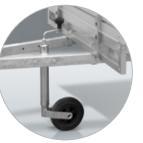

Optimally accessible loading floor

Standard equipped with jockey wheel

Equipped with span lockers

8 tie hooks on loading floor

Tie-rail for removable and adjustable net hooks

Reliable and clear lighting

Always clearly visible