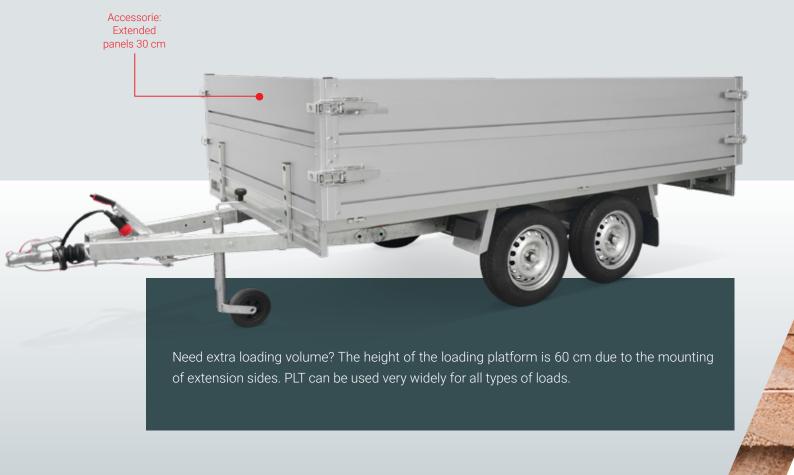

Optimally accessible loading floor

Standard equipped with jockey wheel

Equipped with span lockers

8 tie hooks on loading floor

Tie-rail for removable and adjustable net hooks

Reliable and clear lighting

Always clearly visible