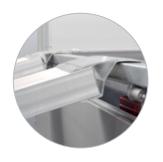

Optimally accessible loading floor

Standard equipped with jockey wheel

Equipped with span lockers

8 tie hooks on loading floor

Tie-rail for removable and adjustable net hooks

Reliable and clear lighting

Always clearly visible