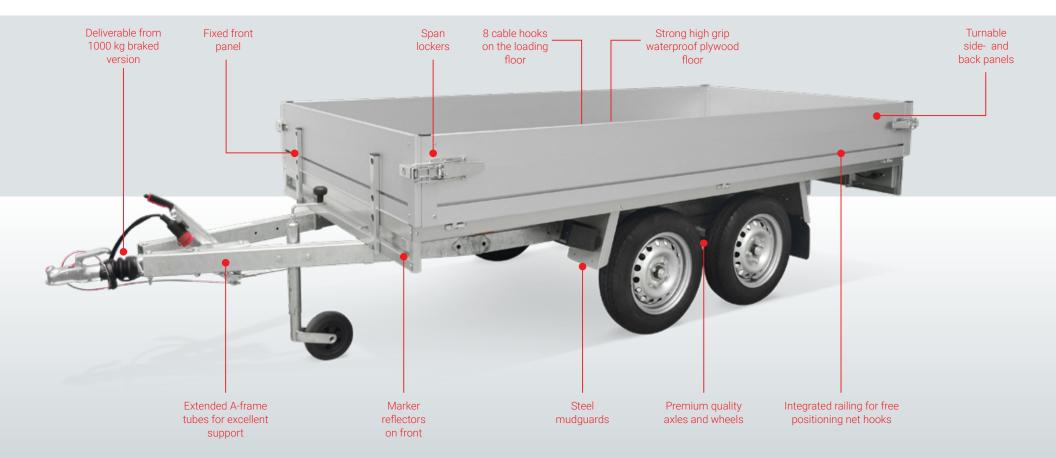

Optimally accessible loading floor

Standard equipped with jockey wheel

Equipped with span lockers

8 tie hooks on loading floor

Tie-rail for removable and adjustable net hooks

Reliable and clear lighting

Always clearly visible